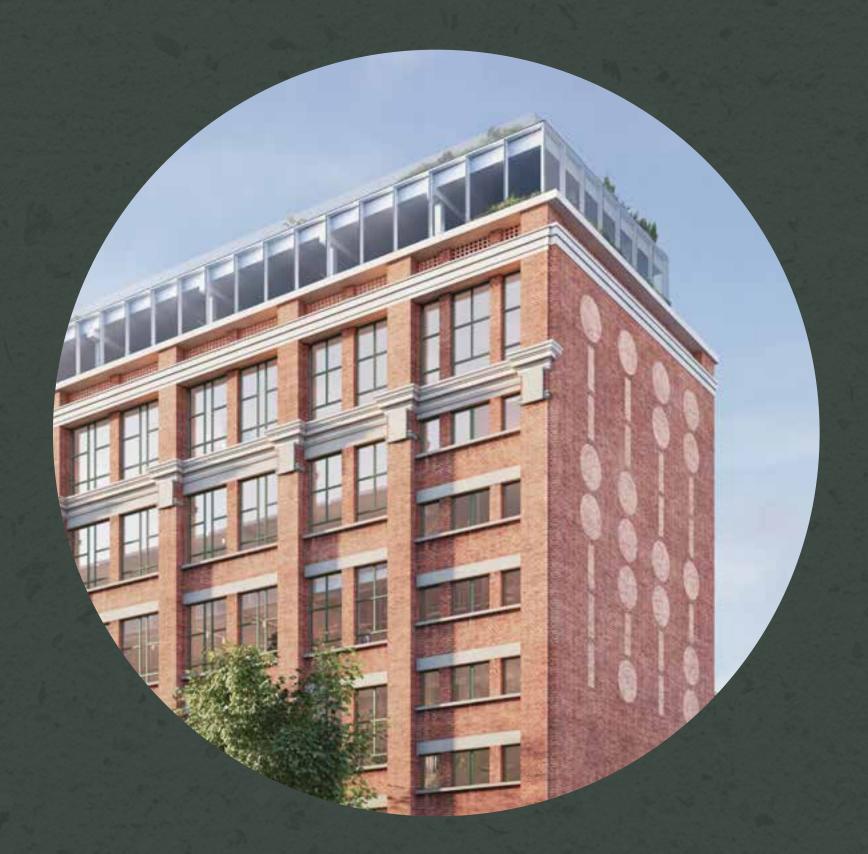

# SYSTEMS

BROOK GREEN









FLOOR PLANS









## GROUND

16,885 SQ FT 1,568.7 SQ M

## Key

Office

Reception

Serviced offices Café/Events

Core









SPACE PLAN

## GROUND

16,885 SQ FT 1,568.7 SQ M

### Key

Office

Reception

Serviced offices

Café/Events Core









## FIRST

(WITH MEZZANINE)

21,583 SQ FT 2,005.1 SQ M

### Key

Office

Core

Green roof

Atrium





## SECOND

20,094 SQ FT 1,866.8 SQ M

## Key

Office

☐ Green roof

Core







## THIRD

18,267 SQ FT 1,697.1 SQ M

## Key

Office

Green roof

Core









SPACE PLAN

## THIRD

(WITH MEZZANINE)

18,267 SQ FT 1,697.1 SQ M

### Key

- Office
- ☐ Green roof
- Core





MEZZANINE





# FOURTH

16,885 SQ FT 1,568.7 SQ M

### Key

Office

☐ Green roof

Core







## FIFTH

12,108 SQ FT 1,124.9 SQ M

### Terrace



## Key

Office

Terrace