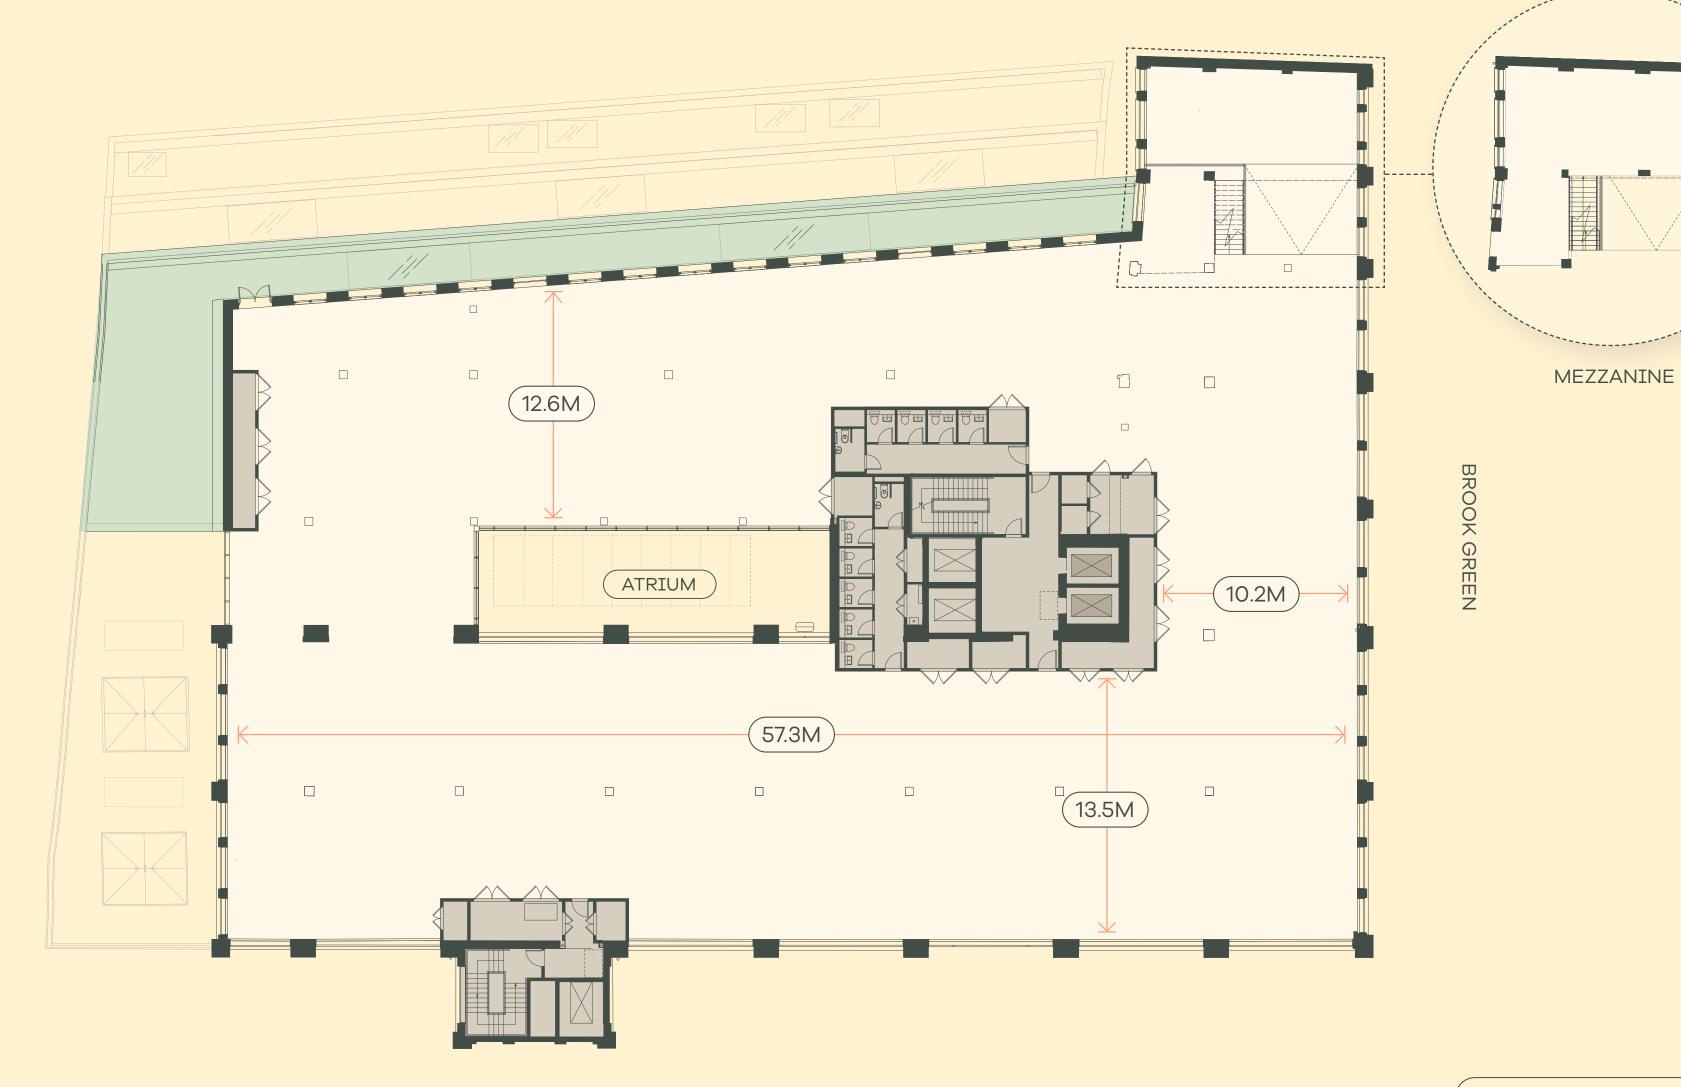

## FIRST

(WITH MEZZANINE)

21,583 SQ FT 2,005.1 SQ M

### Key

Office

Core

Green roof

Atrium