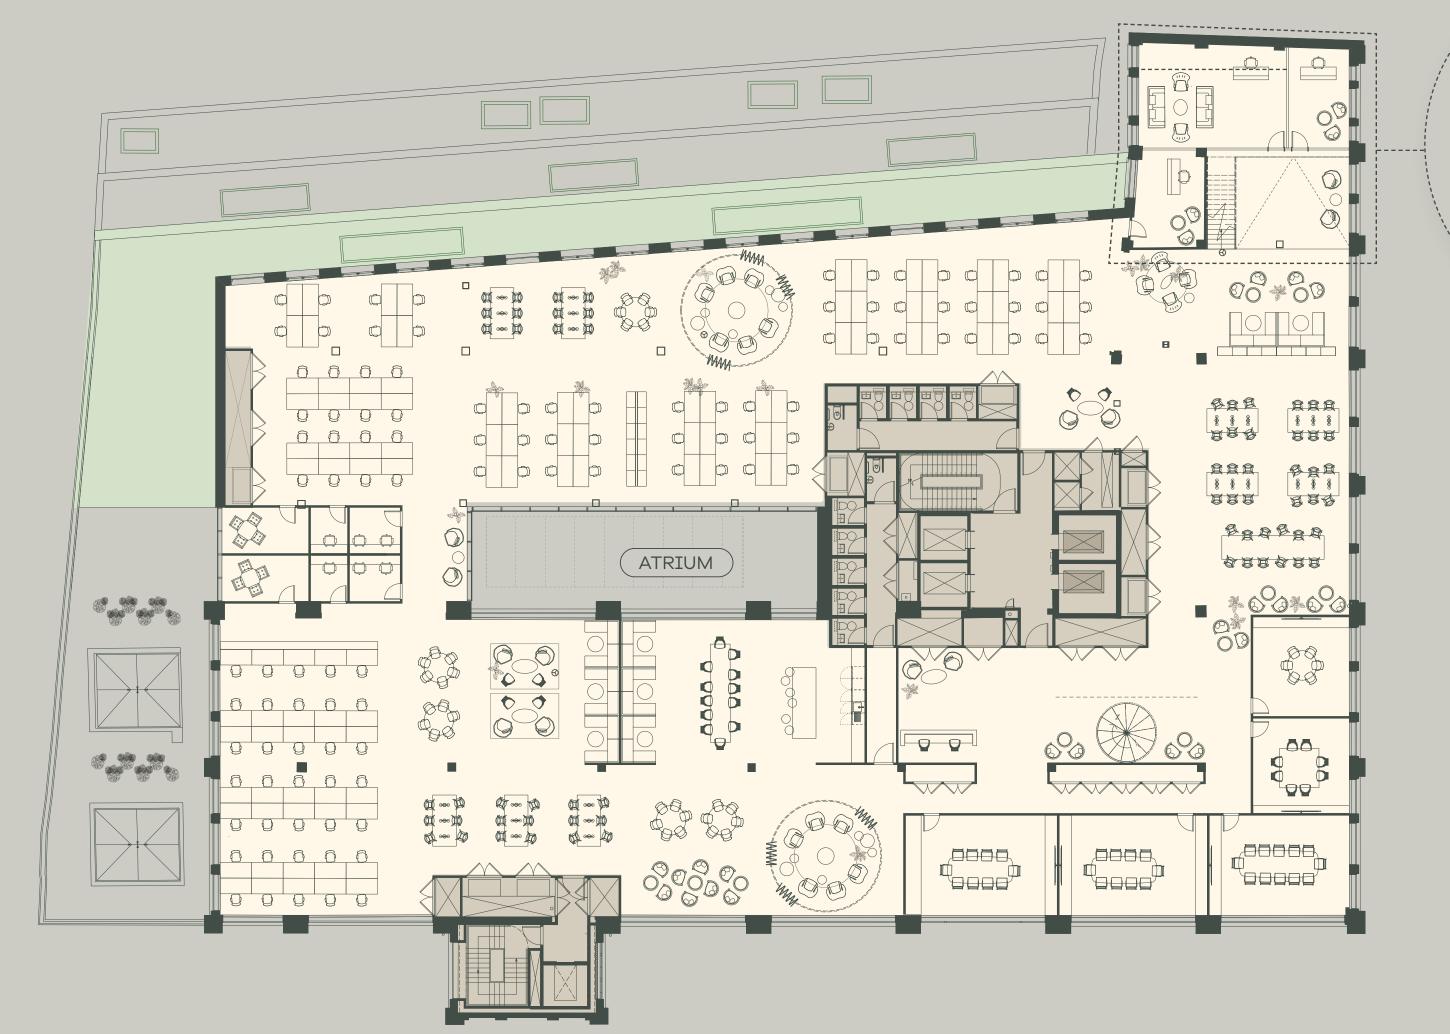

## FIRST

(WITH MEZZANINE)

21,583 SQ FT 2,005.1 SQ M

### Key

Office

Core

Green roof

Atrium