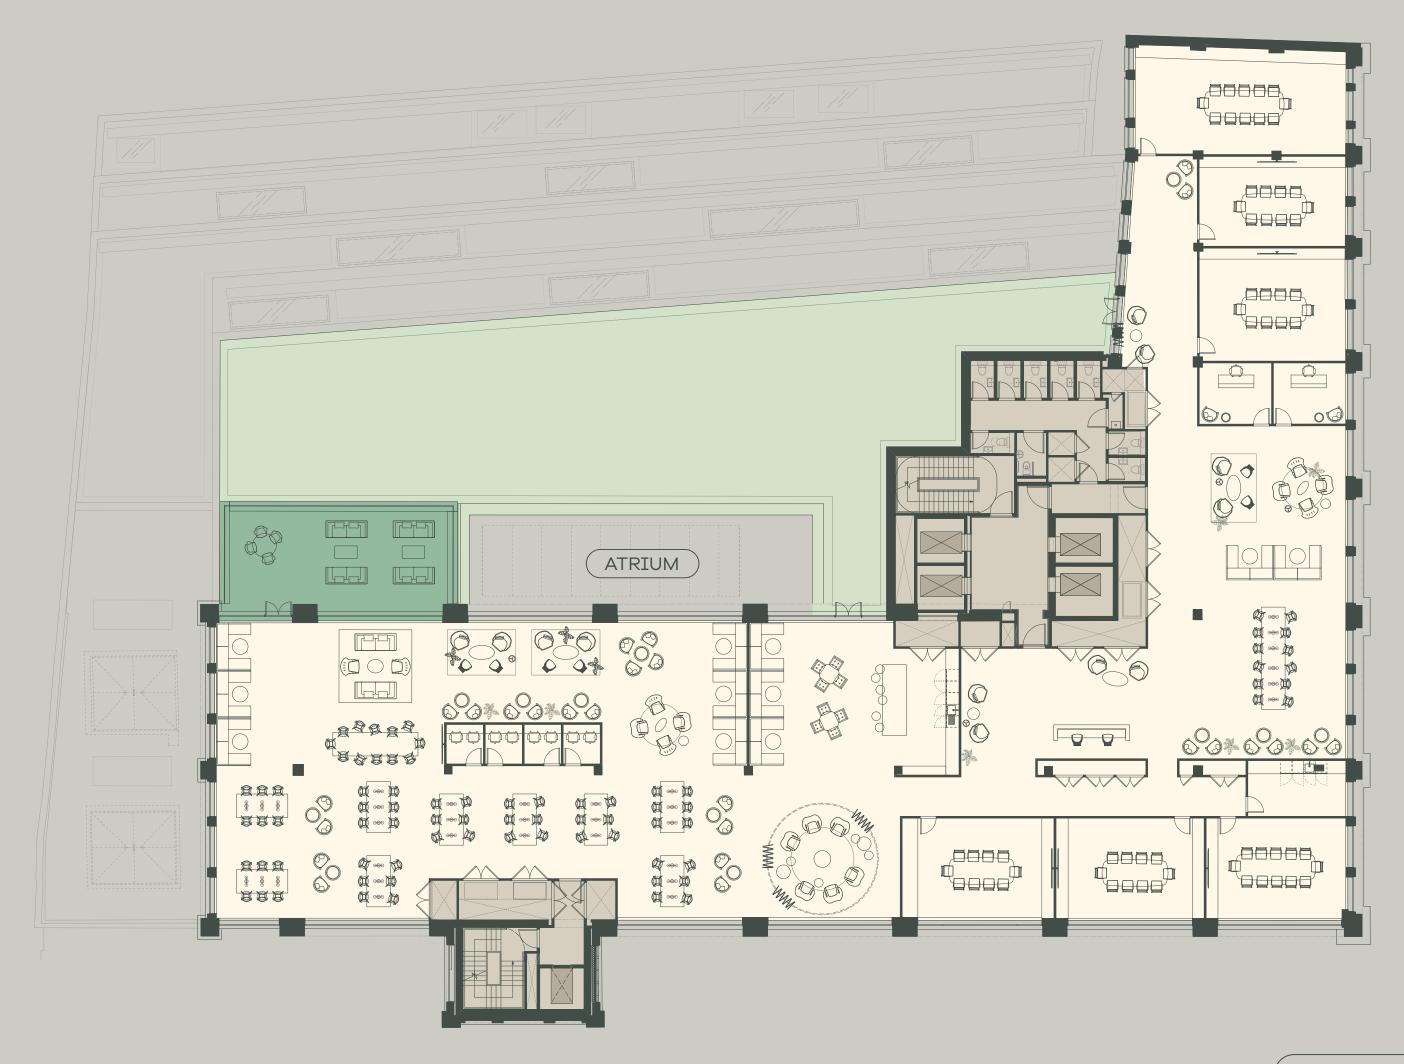

## FIRST

(WITH MEZZANINE)

21,583 SQ FT 2,005.1 SQ M

### Key

Office

Core

Green roof

Atrium