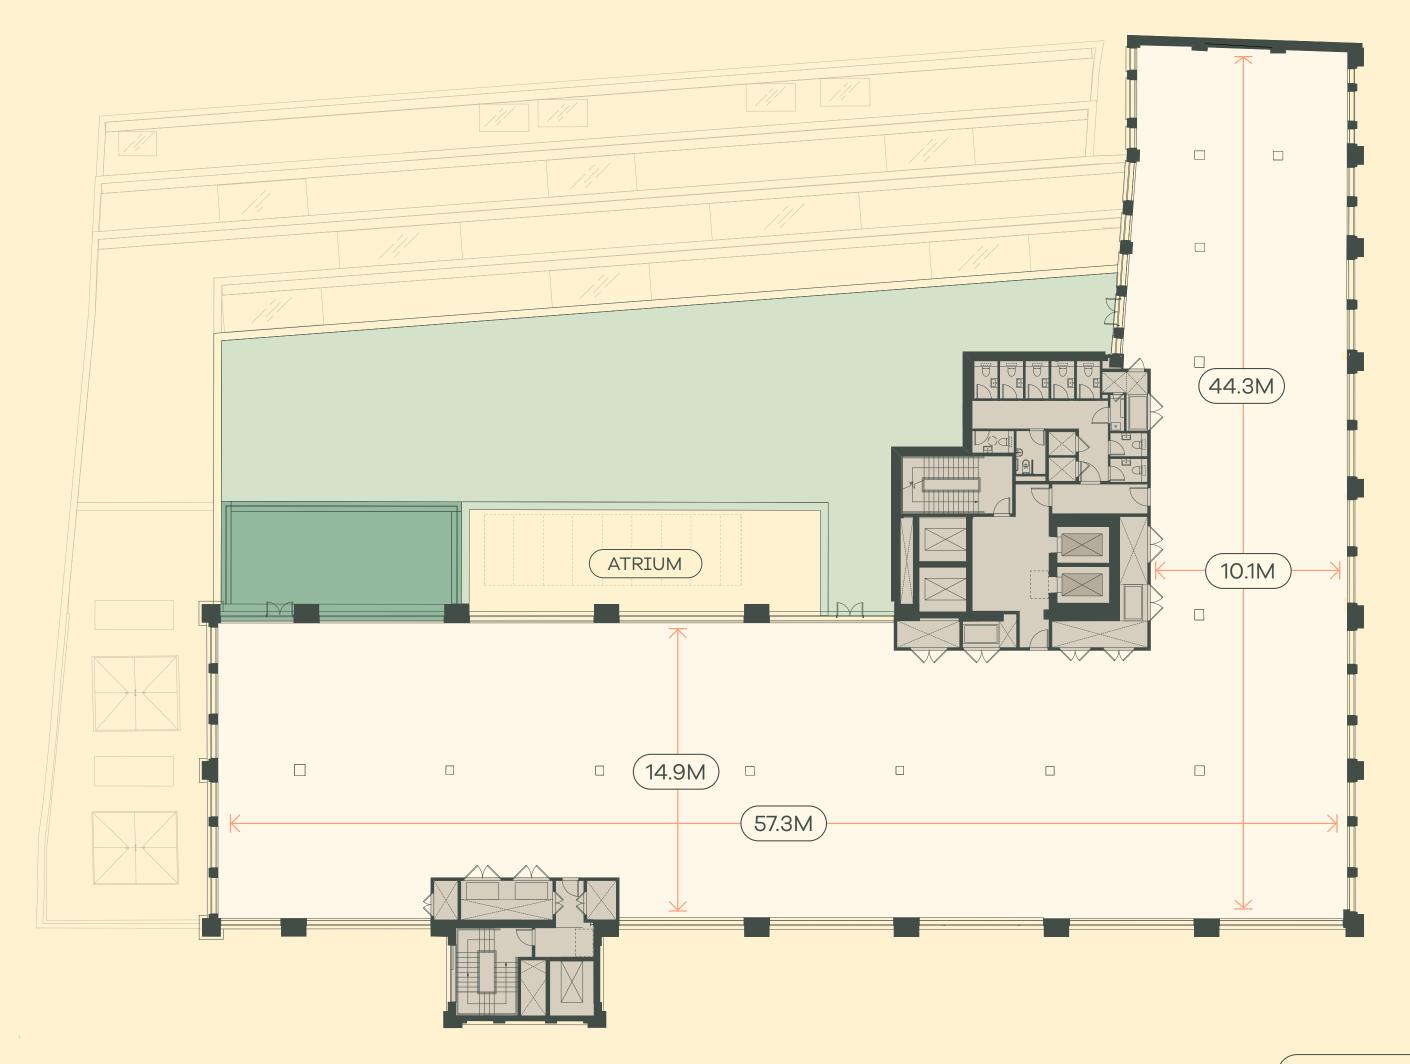

## FIRST

(WITH MEZZANINE)

21,583 SQ FT 2,005.1 SQ M

### Key

Office

Core

Green roof

Atrium