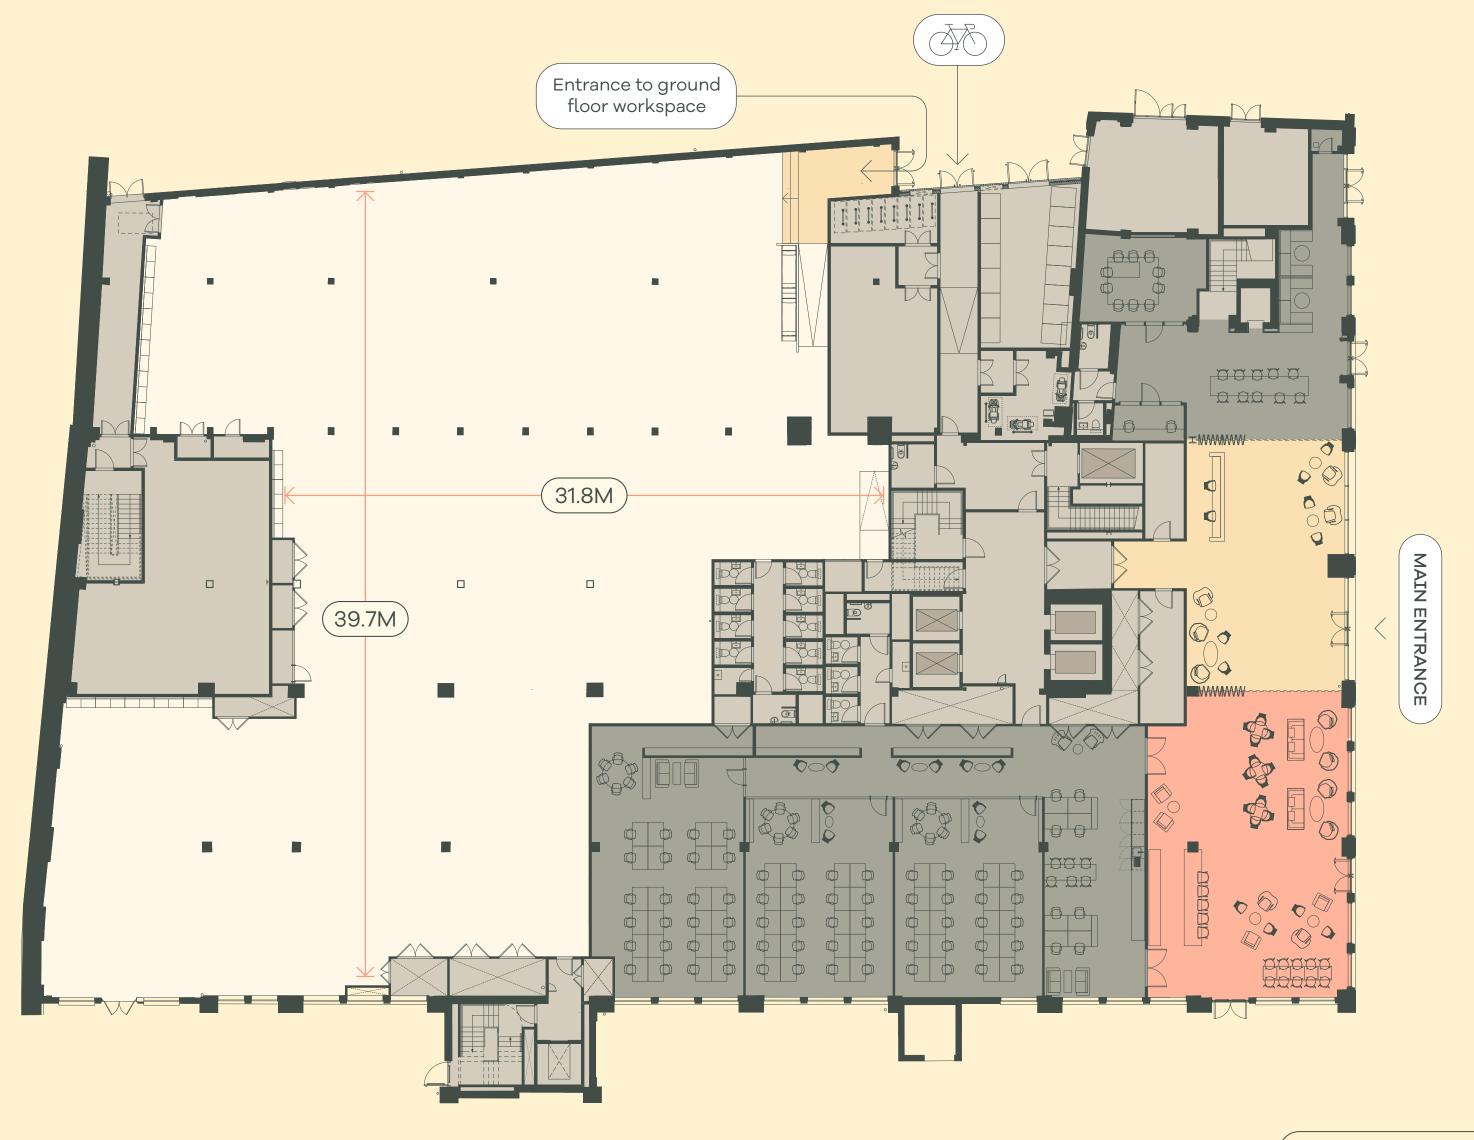

## GROUND

16,885 SQ FT 1,568.7 SQ M

## Key

Office

Reception

Serviced offices Café/Events

Core

SPACE PLAN

### Key

Office

Reception

Serviced offices

Café/Events Core