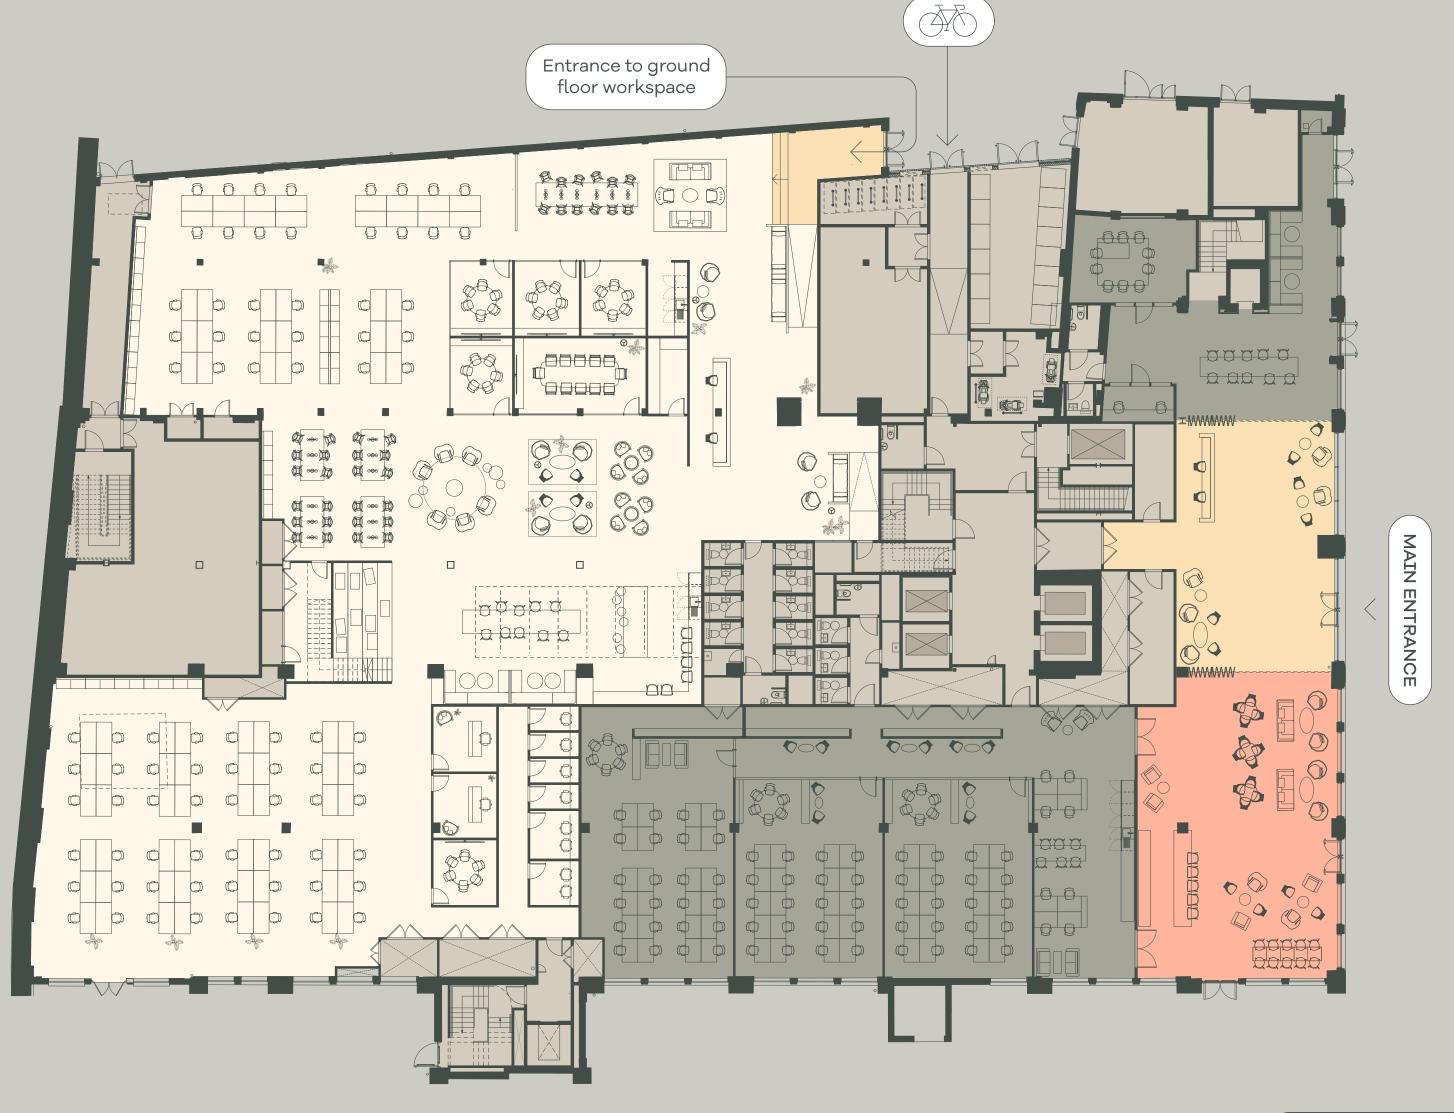

## GROUND

16,885 SQ FT 1,568.7 SQ M

## Key

Office

Reception

Serviced offices Café/Events

Core

SPACE PLAN

### Key

Office

Reception

Serviced offices

Café/Events Core