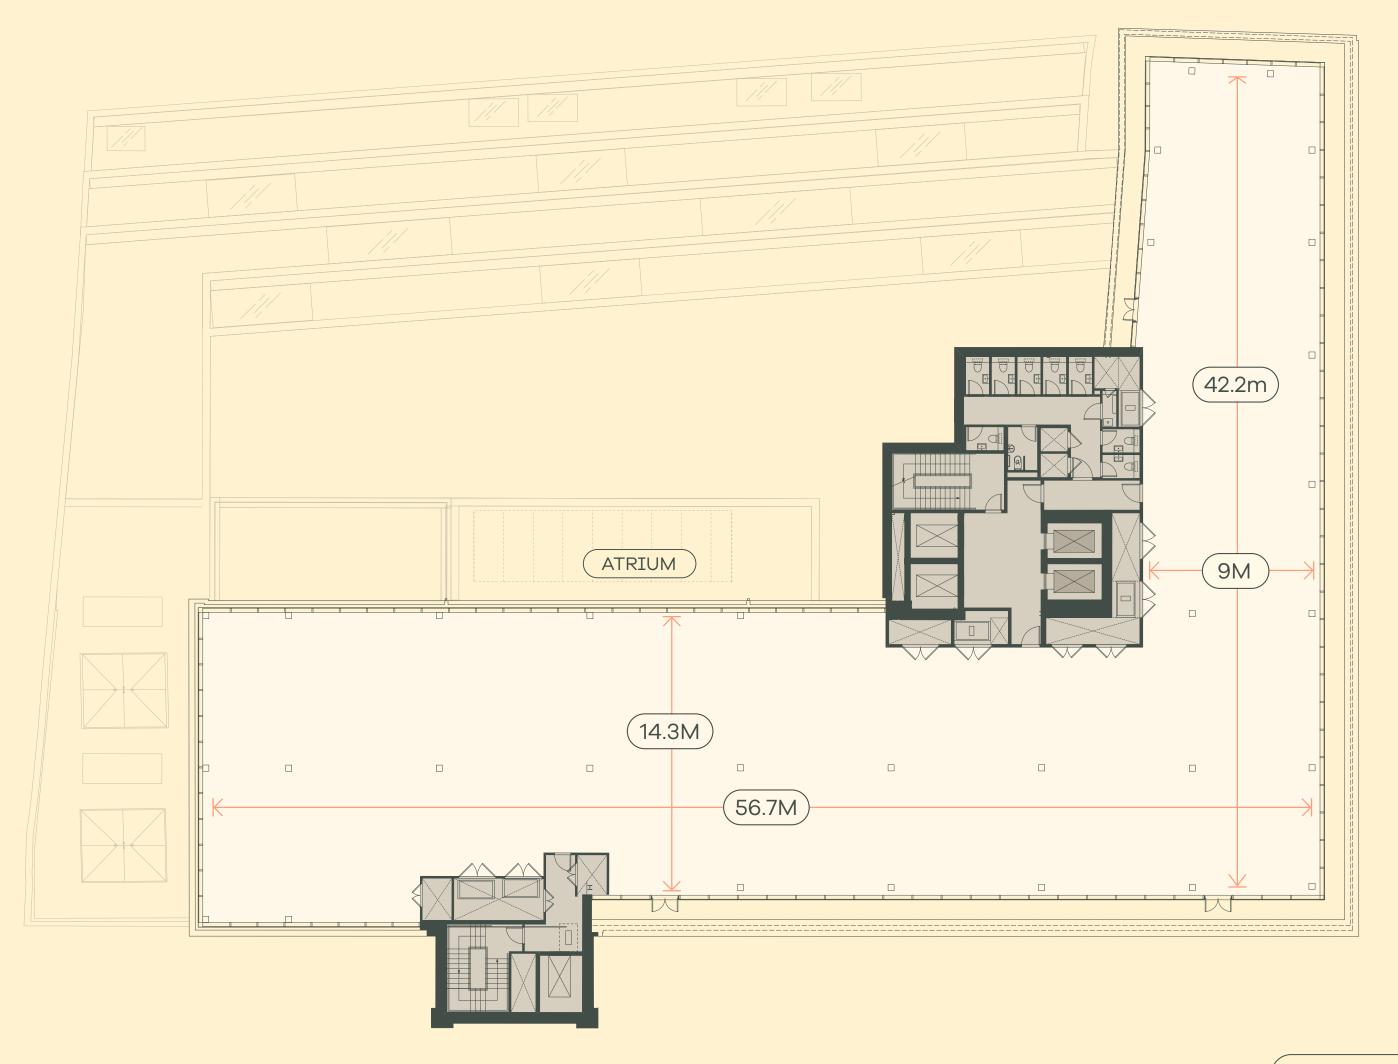

## FIRST

(WITH MEZZANINE)

21,583 SQ FT 2,005.1 SQ M

### Key

Office

Core

Green roof

Atrium