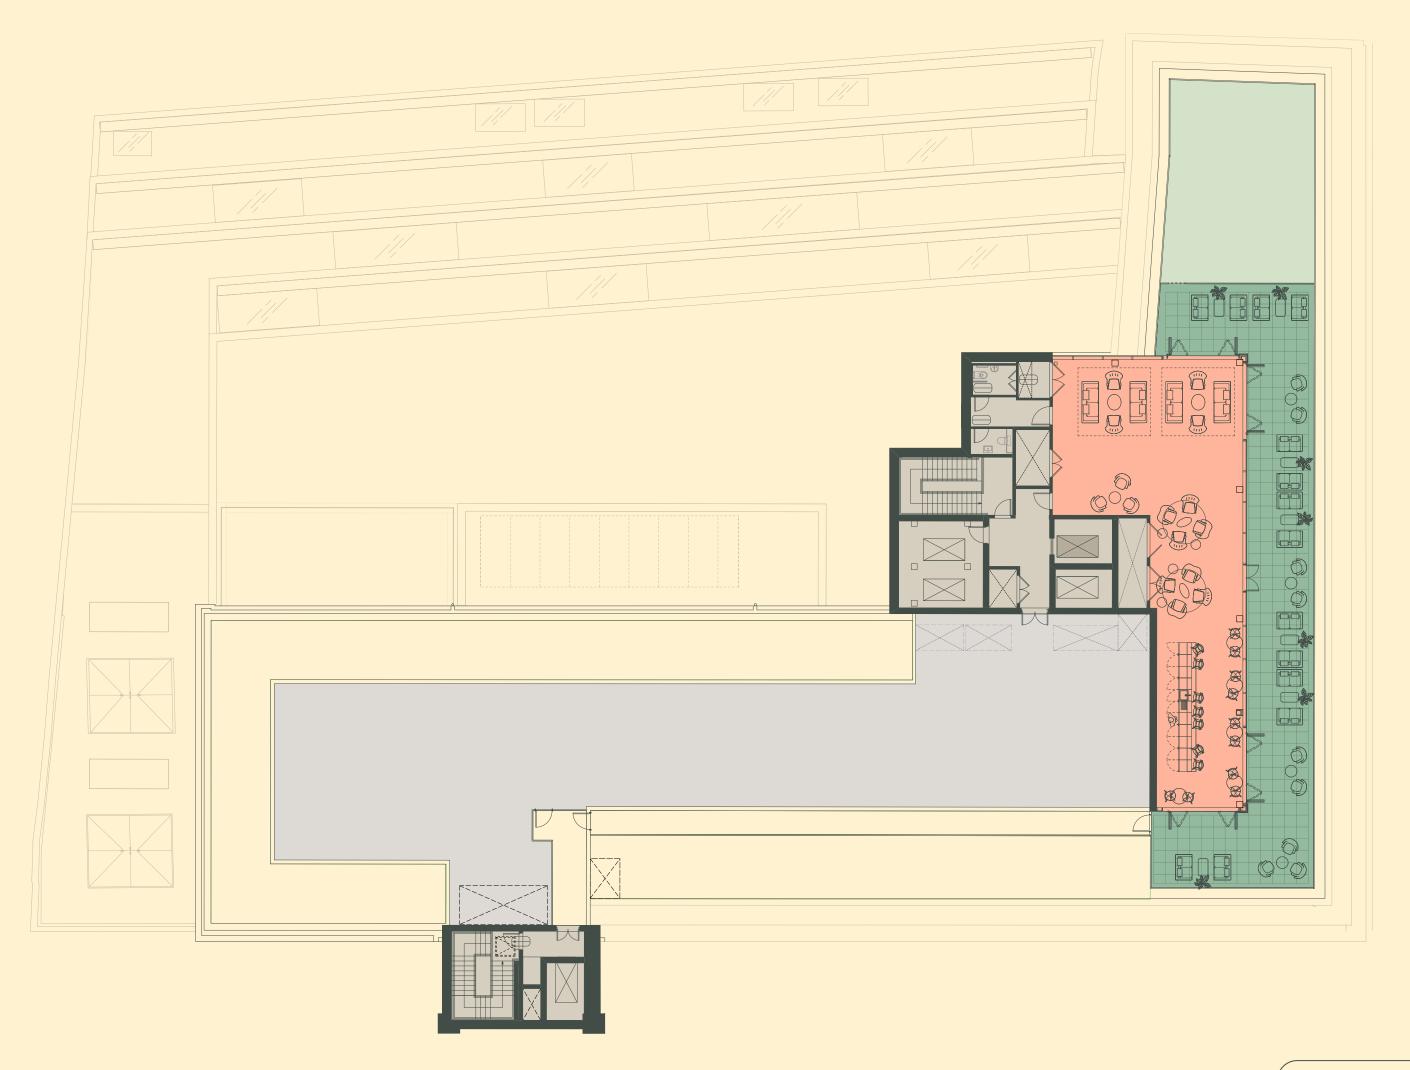

## FIRST

(WITH MEZZANINE)

21,583 SQ FT 2,005.1 SQ M

### Key

Office

Core

Green roof

Atrium