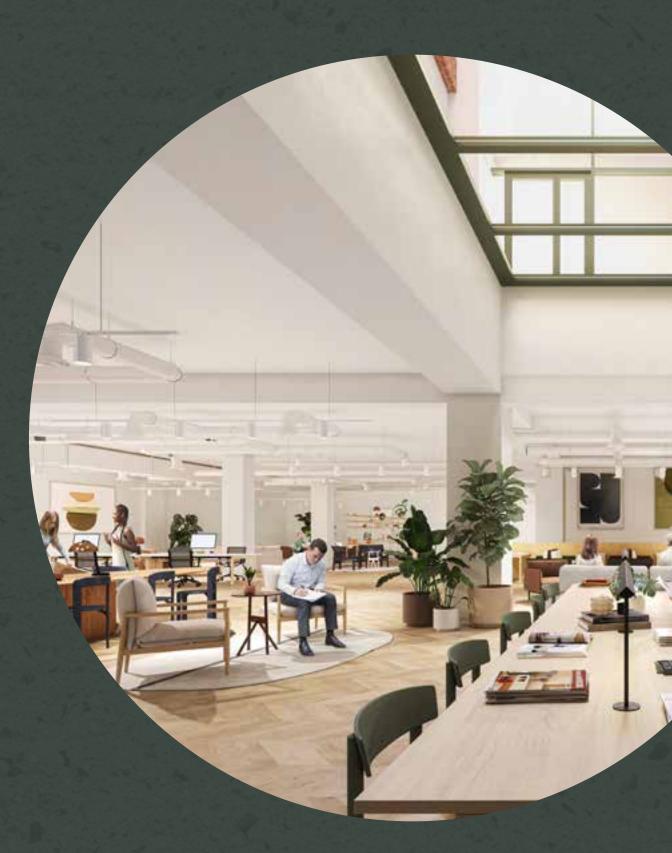

# SYSTEMS

BROOK GREEN









FLOOR PLANS









## GROUND

16,885 SQ FT 1,568.7 SQ M

## Key

Office

Reception

Serviced offices Café/Events

Core









SPACE PLAN

## GROUND

16,885 SQ FT 1,568.7 SQ M

### Key

Office

Reception

Serviced offices

Café/Events Core









## FIRST

(WITH MEZZANINE)

21,583 SQ FT 2,005.1 SQ M

### Key

Office

Core

Green roof

Atrium





## SECOND

20,094 SQ FT 1,866.8 SQ M

## Key

Office

☐ Green roof

Core







## THIRD

18,267 SQ FT 1,697.1 SQ M

## Key

Office

Green roof

Core









SPACE PLAN

## THIRD

(WITH MEZZANINE)

18,267 SQ FT 1,697.1 SQ M

### Key

- Office
- ☐ Green roof
- Core





MEZZANINE





# FOURTH

16,885 SQ FT 1,568.7 SQ M

### Key

Office

☐ Green roof

Core







## FIFTH

12,108 SQ FT 1,124.9 SQ M

### Terrace



## Key

Office

Terrace

G