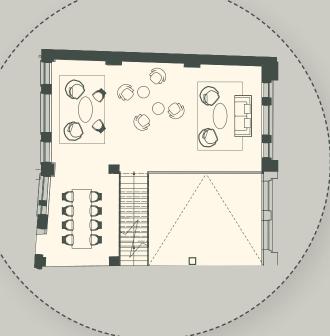

## PAVILION

(SEVENTH)

1,525 SQ FT 141.7 SQ M

## Terrace

### Key

- Pavilion (amenity space)
- Shared terrace
- Green roofCore
- Plant