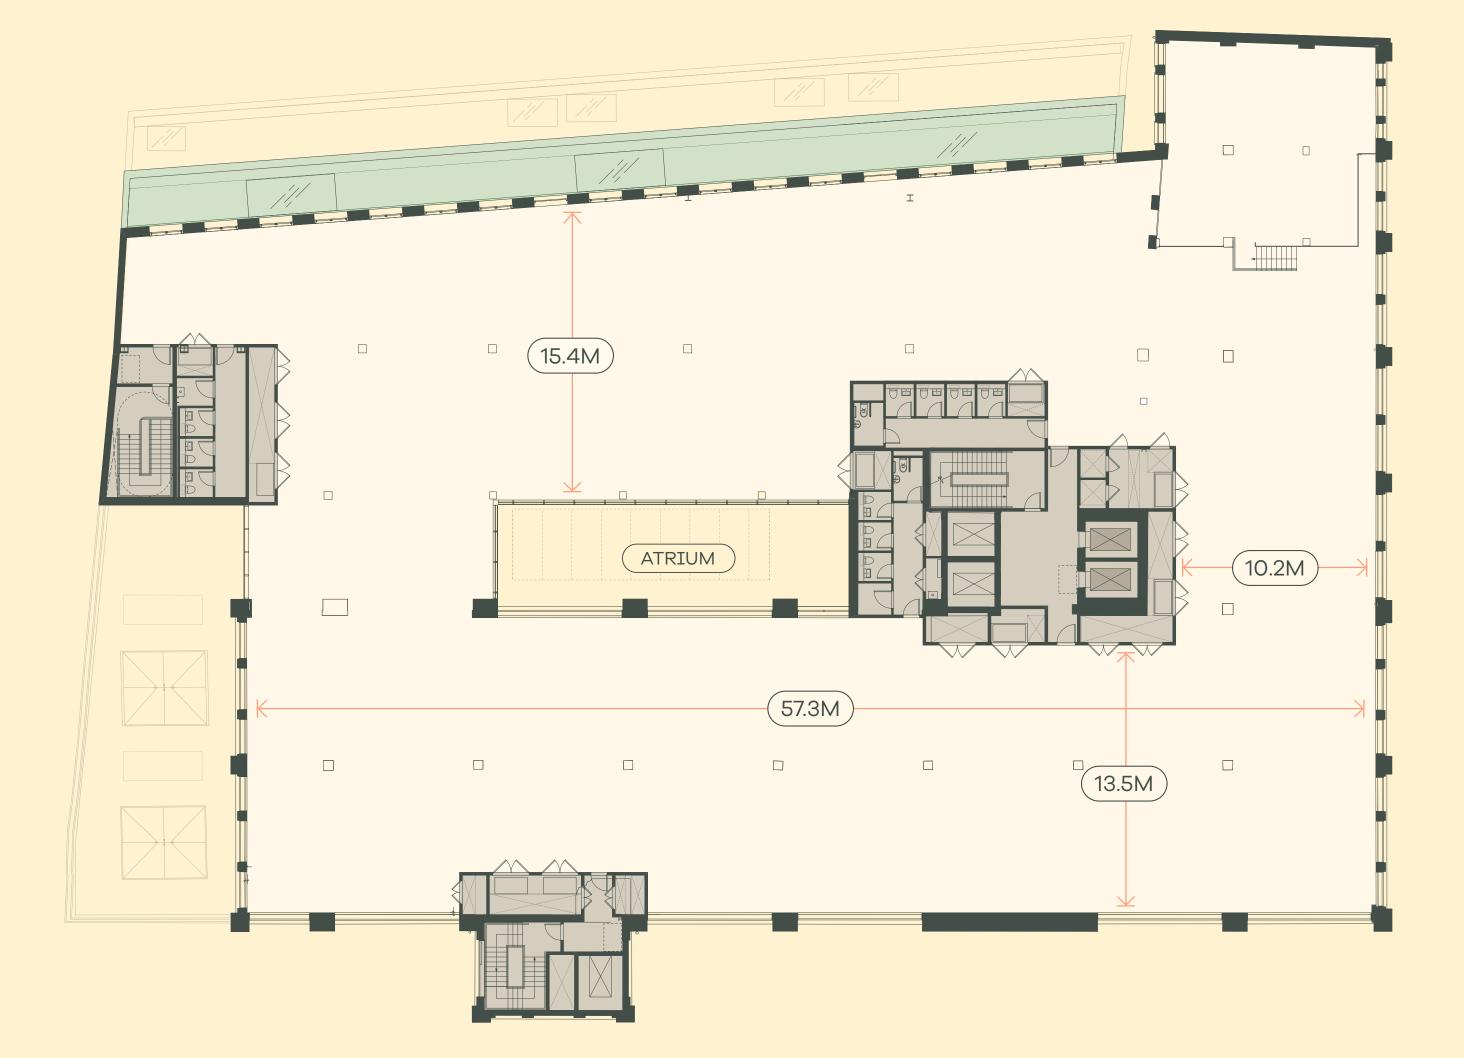

# SYSTEMS

BROOK GREEN









FLOOR PLANS









## GROUND

16,885 SQ FT 1,568.7 SQ M

## Key

Office

Reception

Serviced offices Café/Events

Core









SPACE PLAN

## GROUND

16,885 SQ FT 1,568.7 SQ M

### Key

Office

Reception

Serviced offices

Café/Events Core









## FIRST

(WITH MEZZANINE)

21,583 SQ FT 2,005.1 SQ M

### Key

Office

Core

Green roof

Atrium





## SECOND

20,094 SQ FT 1,866.8 SQ M

## Key

Office

☐ Green roof

Core







## THIRD

18,267 SQ FT 1,697.1 SQ M

## Key

Office

Green roof

Core









SPACE PLAN

## THIRD

(WITH MEZZANINE)

18,267 SQ FT 1,697.1 SQ M

### Key

- Office
- ☐ Green roof
- Core





MEZZANINE





# FOURTH

16,885 SQ FT 1,568.7 SQ M

### Key

Office

☐ Green roof

Core







## FIFTH

12,108 SQ FT 1,124.9 SQ M

### Terrace



## Key

Office

Terrace

Green roof

Core







SPACE PLAN

## FIFTH

12,108 SQ FT 1,124.9 SQ M

### Terrace



### Key

- Office
- Roof terrace
- ☐ Green roof
- Core









## SIXTH

11,115 SQ FT 1,032.6 SQ M

Key

Office

Core







## PAVILION

(SEVENTH)

1,525 SQ FT 141.7 SQ M

## Terrace



### Key

- Pavilion (amenity space)
- Shared terrace
- Green roofCore
- Plant





## LOWER GROUND







22 Showers

220 Cycle stands





1 cycle repair