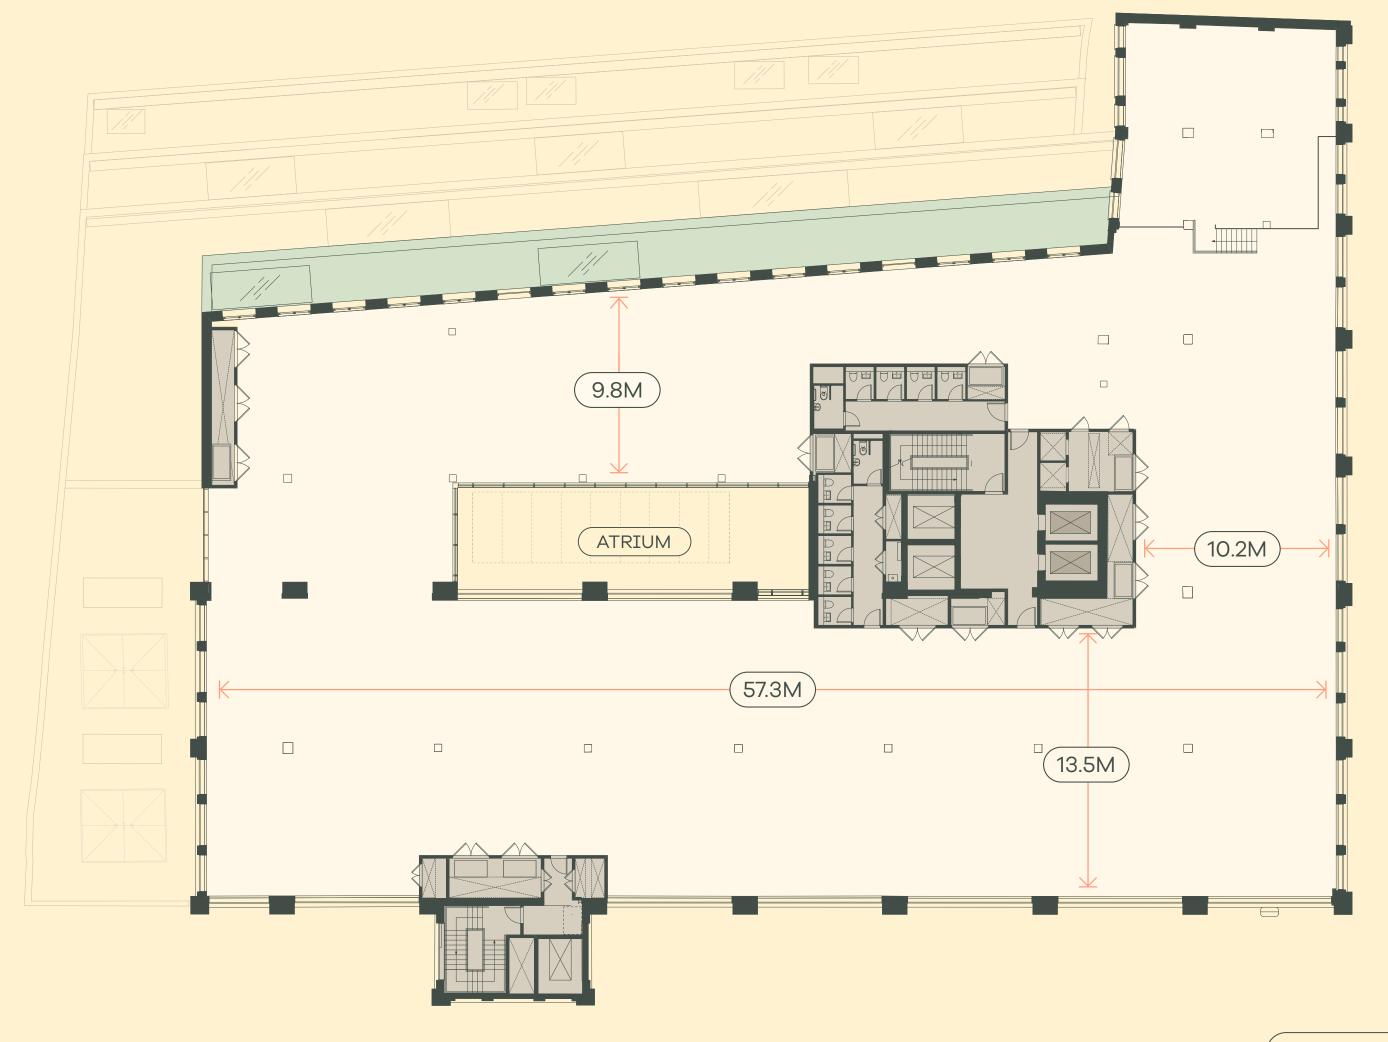

## FIRST

(WITH MEZZANINE)

21,583 SQ FT 2,005.1 SQ M

### Key

Office

Core

Green roof

Atrium