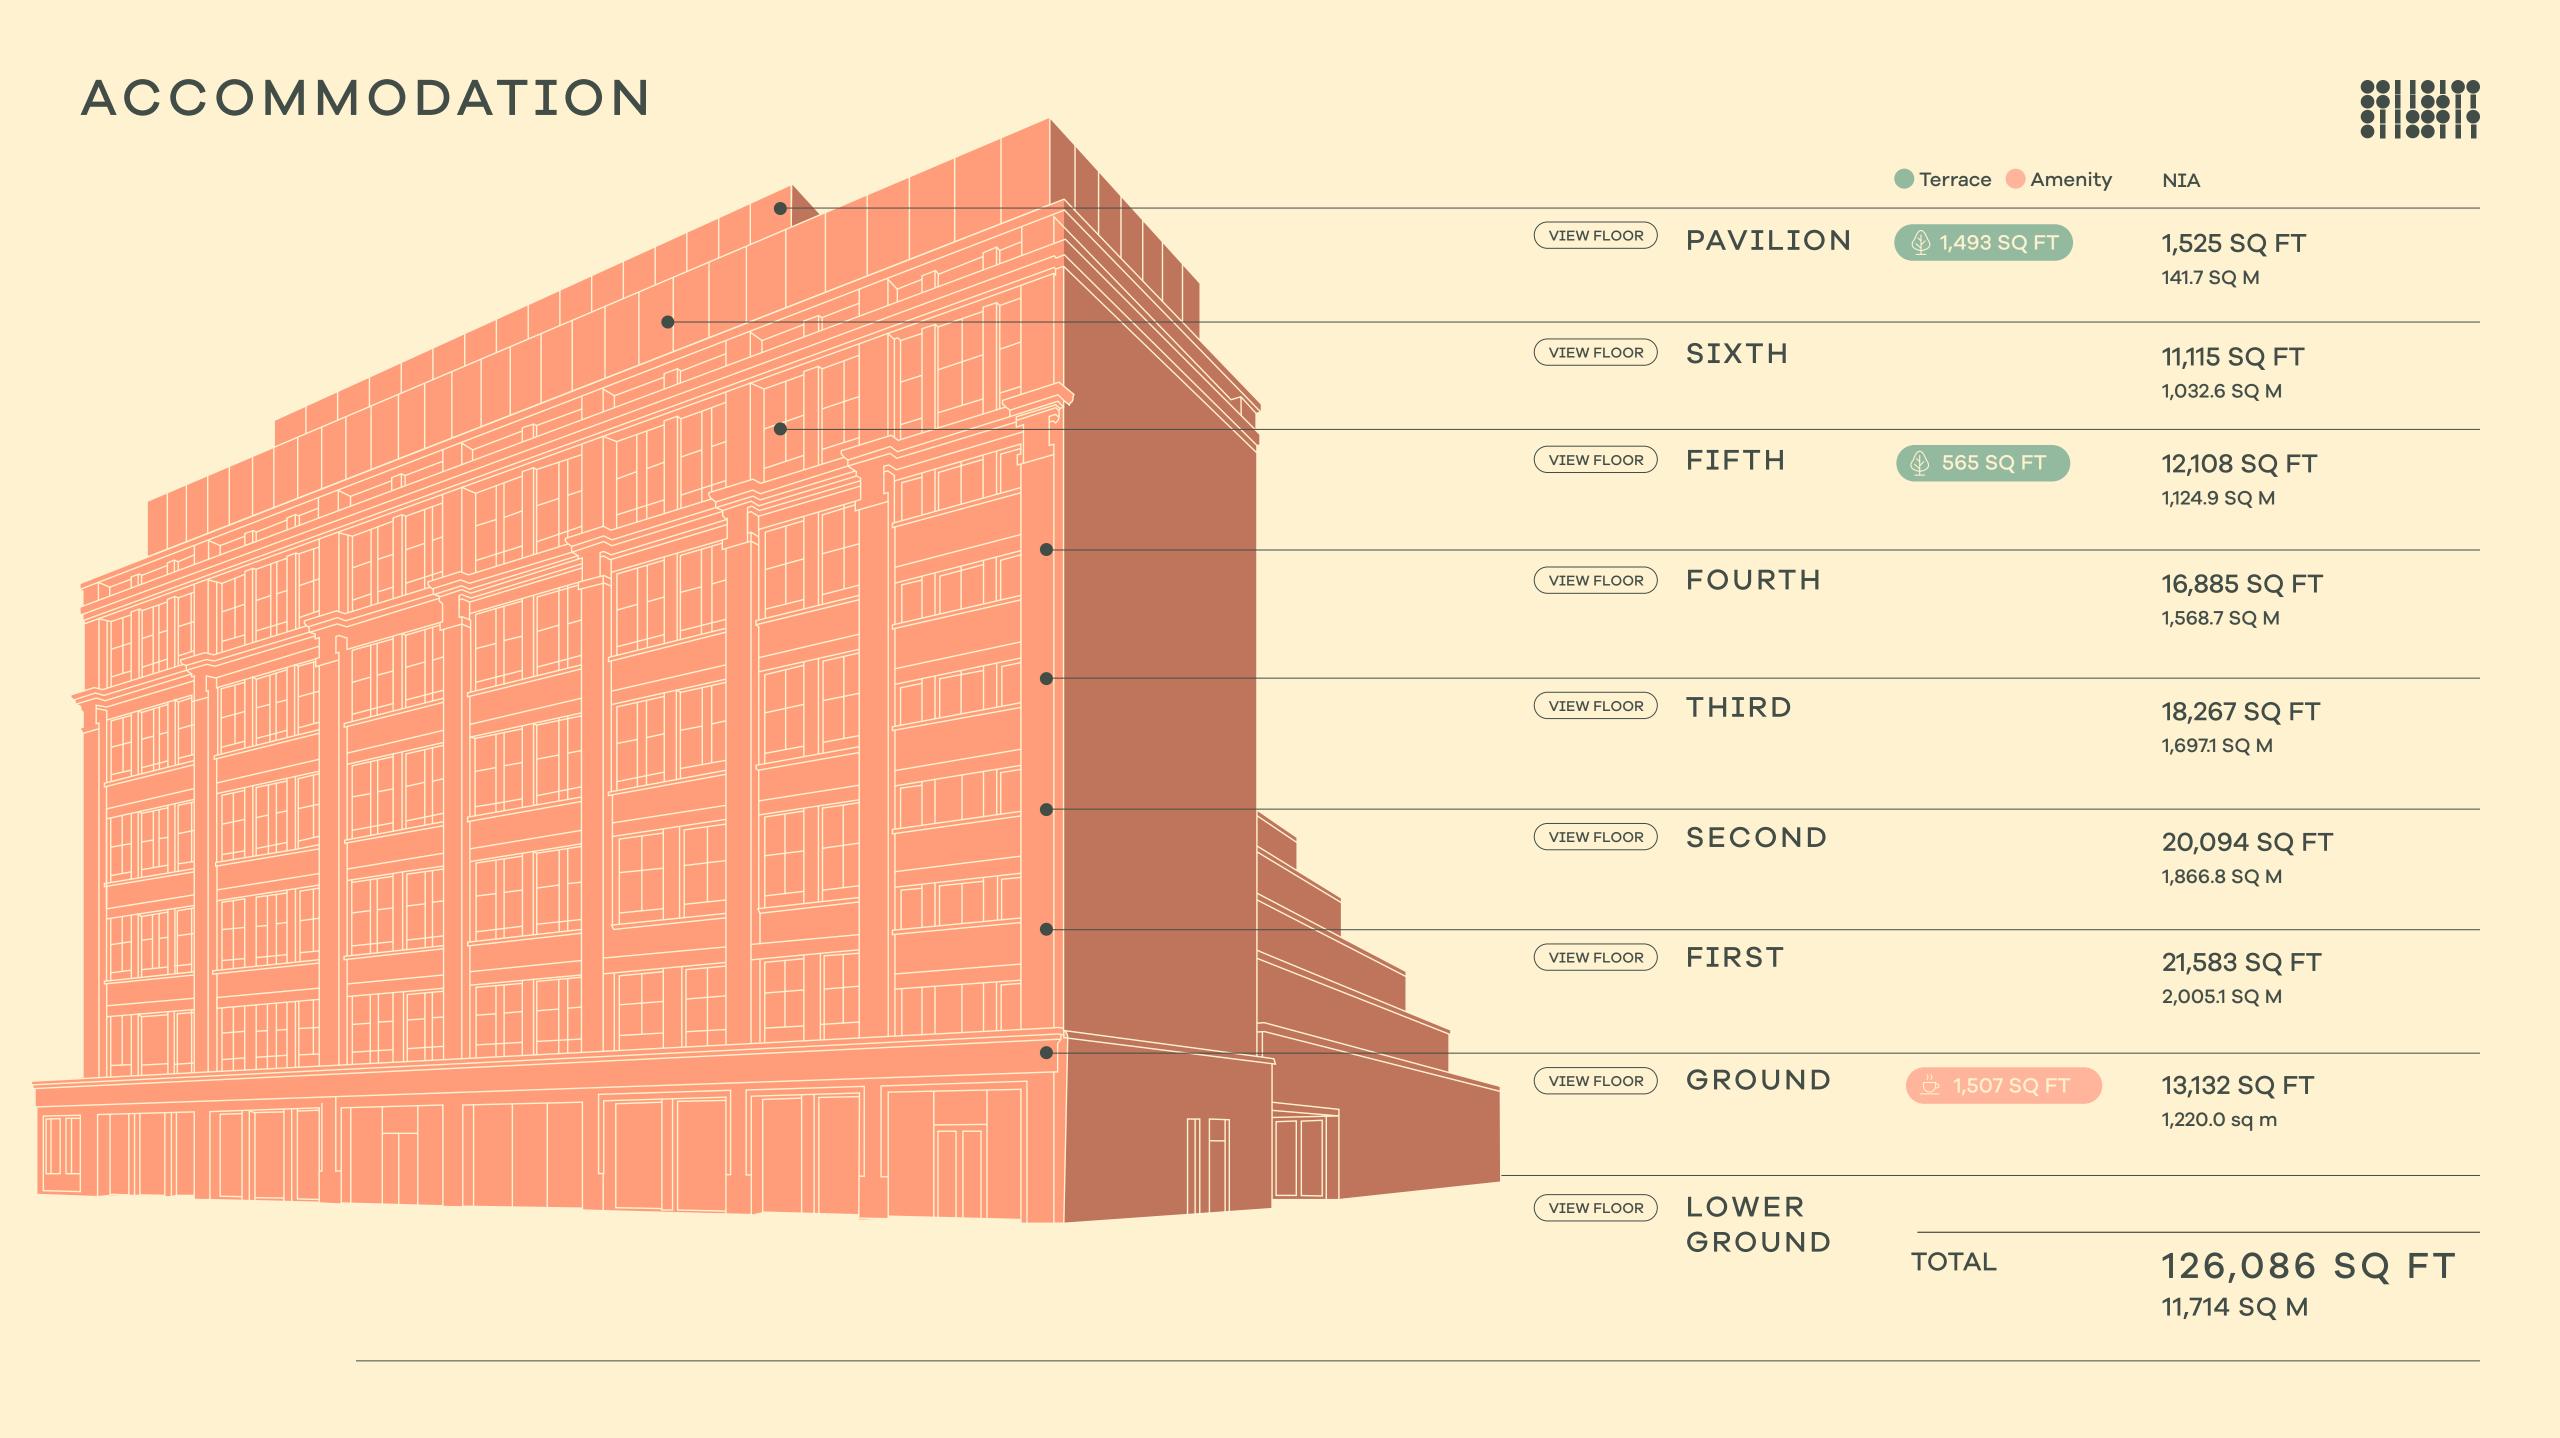

# SYSTEMS

BROOK GREEN

FLOOR PLANS

## GROUND

16,885 SQ FT 1,568.7 SQ M

## FIRST

(WITH MEZZANINE)

21,583 SQ FT 2,005.1 SQ M

## SECOND

20,094 SQ FT 1,866.8 SQ M

## THIRD

18,267 SQ FT 1,697.1 SQ M

## THIRD

(WITH MEZZANINE)

18,267 SQ FT 1,697.1 SQ M

# FOURTH

16,885 SQ FT 1,568.7 SQ M

## FIFTH

12,108 SQ FT 1,124.9 SQ M

## SIXTH

11,115 SQ FT 1,032.6 SQ M

Key

Office

Core

## PAVILION

(SEVENTH)

1,525 SQ FT 141.7 SQ M

## LOWER GROUND

22 Showers

220 Cycle stands

1 cycle repair station

2 drying rooms